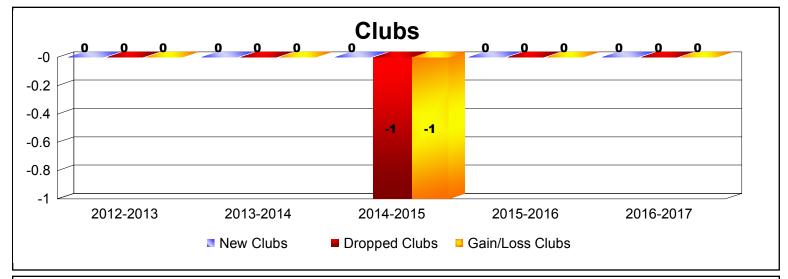

District 27 C1 As of June 2017 Cumulative

| Year      | New<br>Clubs | Dropped<br>Clubs | Gain/<br>Loss<br>Clubs | New<br>Members | Charter<br>Members | Reinstate<br>Members | Transfer<br>Members | Total<br>Member<br>Added | Total<br>Members<br>Dropped | Gain/<br>Loss<br>Members |
|-----------|--------------|------------------|------------------------|----------------|--------------------|----------------------|---------------------|--------------------------|-----------------------------|--------------------------|
| 2012-2013 | 0            | 0                | 0                      | 101            | 0                  | 3                    | 5                   | 109                      | -160                        | -51                      |
| 2013-2014 | 0            | 0                | 0                      | 98             | 0                  | 8                    | 5                   | 111                      | -142                        | -31                      |
| 2014-2015 | 0            | -1               | -1                     | 128            | 0                  | 3                    | 9                   | 140                      | -128                        | 12                       |
| 2015-2016 | 0            | 0                | 0                      | 116            | 0                  | 4                    | 7                   | 127                      | -130                        | -3                       |
| 2016-2017 | 0            | 0                | 0                      | 148            | 0                  | 2                    | 3                   | 153                      | -123                        | 30                       |
| Average   | 0            | 0                | 0                      | 118            | 0                  | 4                    | 6                   | 128                      | -137                        | -9                       |