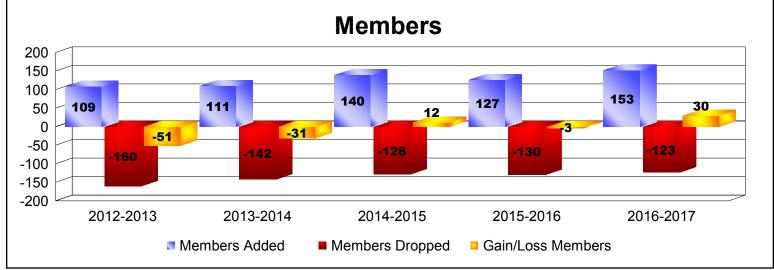

District 27 C1 As of June 2017 Cumulative

| Year      | New<br>Clubs | Dropped<br>Clubs | Gain/<br>Loss<br>Clubs | New<br>Members | Charter<br>Members | Reinstate<br>Members | Transfer<br>Members | Total<br>Member<br>Added | Total<br>Members<br>Dropped | Gain/<br>Loss<br>Members |
|-----------|--------------|------------------|------------------------|----------------|--------------------|----------------------|---------------------|--------------------------|-----------------------------|--------------------------|
| 2012-2013 | 0            | 0                | 0                      | 101            | 0                  | 3                    | 5                   | 109                      | -160                        | -51                      |
| 2013-2014 | 0            | 0                | 0                      | 98             | 0                  | 8                    | 5                   | 111                      | -142                        | -31                      |
| 2014-2015 | 0            | -1               | -1                     | 128            | 0                  | 3                    | 9                   | 140                      | -128                        | 12                       |
| 2015-2016 | 0            | 0                | 0                      | 116            | 0                  | 4                    | 7                   | 127                      | -130                        | -3                       |
| 2016-2017 | 0            | 0                | 0                      | 148            | 0                  | 2                    | 3                   | 153                      | -123                        | 30                       |
| Average   | 0            | 0                | 0                      | 118            | 0                  | 4                    | 6                   | 128                      | -137                        | -9                       |